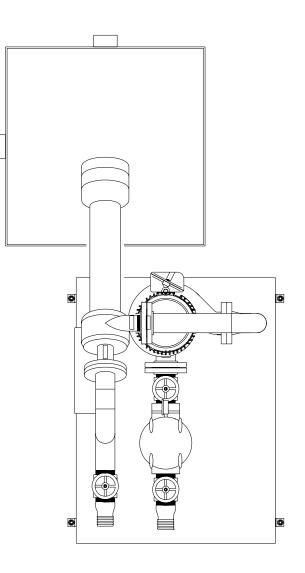

4"

3"

#### Inlet / Outlet

Suction Discharge

#### Separator:

| Model:            | SDS-0302-B |
|-------------------|------------|
| Inlet/Outlet Size | 3"         |
| Purge Size        | 1.5"       |