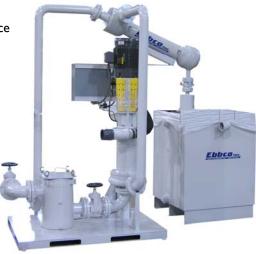

#### **Product Description:**

Ebbco's Abrasive Removal System is designed to continuously remove the spent abrasive that collects in the catch tank, thus eliminating downtime for clean out and maximizes production. The Abrasive Removal can be retrofitted to any Abrasive Waterjet Cutting machine tool.

#### System:

| Dimensions:          | 12' L X 4'w         |
|----------------------|---------------------|
| Voltage Requirements | 220v / 460v 3 Phase |
| Flow Rate            | 290 GPM             |
| Designed PSI @ Flow  | 40 PSI              |
| Full Load Amp        | 42/22               |
|                      |                     |

#### Pump/Motor:

| Hp                  | 15                  |
|---------------------|---------------------|
| Rpm                 | 1800                |
| Fla                 | 35.8/17.9 (220/460) |
| Suction Pipe Size   | 4"                  |
| Discharge Pipe Size | 3"                  |

#### **Suction Basket**

Heavy-Duty Carbon Steel Housing For Pump Protection with an Internal Stainless Steel Removable Basket with Twist Tabs to Hold Basket in Place.

#### **Sweeper Package:**

The Sweeper Package Incorporates A 4 To 1 Eductor Kit, Which Enhances Water Flow and Keeps the

Garnet in Suspension, Pushing It toward the Pumps Suction.

WATERJET FILTRATION

hCO inc. 🐔 THIS IS A PROPRIETARY DOCUMENT OF EBBCO, INC.