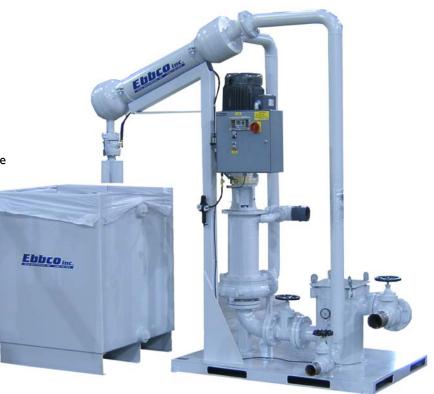

#### **Product Description:**

Ebbco's Abrasive Removal System is designed to continuously remove the spent abrasive that collects in the catch tank, thus eliminating downtime for clean out and maximizes production. The Abrasive Removal can be retrofitted to any Abrasive Waterjet Cutting machine tool.

### Abrasive Receiver Options:

The Ebbco Abrasive Removal System comes with a choice of three abrasive receivers. A 55 Gallon Drum, Self-Dumping Hopper or the Ebbco Abrasive Bag Hopper.

Patent Applied For

#### System:

| Dimensions:          | 12' L X 4'w         |
|----------------------|---------------------|
| Voltage Requirements | 220v / 460v 3 Phase |
| Flow Rate            | 290 GPM             |
| Designed PSI @ Flow  | 40 PSI              |
| Full Load Amp        | 42/22               |
|                      |                     |

#### Pump/Motor:

| Hp                  | 15                  |
|---------------------|---------------------|
| Rpm                 | 1800                |
| Fla                 | 35.8/17.9 (220/460) |
| Suction Pipe Size   | 4"                  |
| Discharge Pipe Size | 3"                  |

#### **Suction Basket**

Heavy-Duty Carbon Steel Housing For Pump Protection with an Internal Stainless Steel Removable Basket with Twist Tabs to Hold Basket in Place.

#### **Sweeper Package:**

The Sweeper Package Incorporates A 4 To 1 Eductor Kit, Which Enhances Water Flow and Keeps the

Garnet in Suspension, Pushing It toward the Pumps Suction.

WATERJET FILTRATION

hCO inc. 🐔 THIS IS A PROPRIETARY DOCUMENT OF EBBCO, INC.